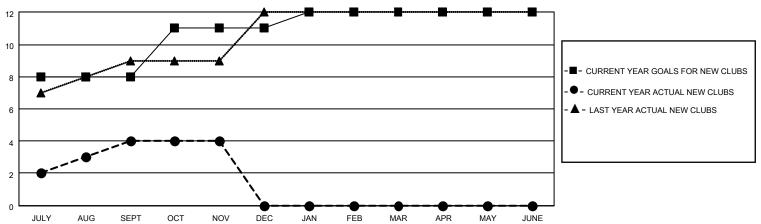

## GOALS AND ACTUAL NEW CLUBS CUMULATIVE

## MONTHLY MEMBERSHIP PROGRESS REPORT

LOCATION INDIA District 322 G Results as of: 11/30/2022

| Clubs         |               |             |               | Members               |                        |                         |                                                    |
|---------------|---------------|-------------|---------------|-----------------------|------------------------|-------------------------|----------------------------------------------------|
|               | RESULTS FOR   | R 2022-2023 |               | RESULTS FOR 2022-2023 |                        |                         |                                                    |
| QUARTER       | NEW CLUB GOAL | NEW CLUBS   | DROPPED CLUBS | QUARTER MEM           | BER GROWTH NET<br>GOAL | MEMBER GROWTH<br>ACTUAL | DROPPED<br>MEMBERS ACTUAL<br>(including transfers) |
| JULY/AUG/SEPT | 8             | 4           | 3             | JULY/AUG/SEPT         | 150                    | 476                     | 137                                                |
| OCT/NOV/DEC   | 3             | 0           | 0             | OCT/NOV/DEC           | 100                    | 93                      | 47                                                 |
| JAN/FEB/MAR   | 1             | 0           | 0             | JAN/FEB/MAR           | 100                    | 0                       | 0                                                  |
| APR/MAY/JUNE  | 0             | 0           | 0             | APR/MAY/JUNE          | 50                     | 0                       | 0                                                  |