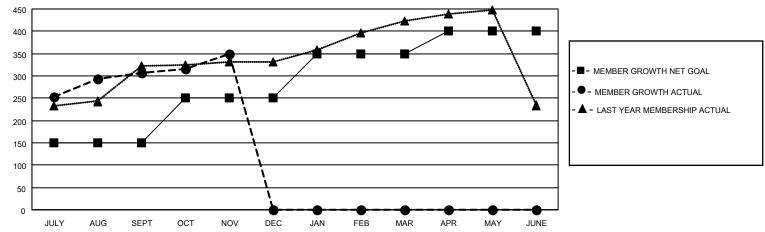

## GOALS AND ACTUAL MEMBERS CUMULATIVE

| DROPPED CLUBS: 3 |     | 51 CLUBS OF 91 ADDED 1 OR<br>MORE NEW MEMBERS | GENDER DISTRIBUTION                   |                                  |  |
|------------------|-----|-----------------------------------------------|---------------------------------------|----------------------------------|--|
|                  |     | WORE NEW WEWBERS                              | MALE<br>FEMALE                        | 2,463 (62.20%)<br>1,497 (37.80%) |  |
| DROPPED MEMBERS  |     | II I                                          |                                       | 0 (0.00%)<br>0 (0.00%)           |  |
| DECEASED         | 2   |                                               | THE ENTITY TO ANOTHER                 | 0 (0.0070)                       |  |
| CLUB CANCELLED   | 0   | CLICK HERE FOR CUMULATIVE                     | TOTAL FAMILY UNIT MEMBERS 1,985       |                                  |  |
| OTHER            | 182 | MEMBERSHIP DATA                               |                                       |                                  |  |
| TOTAL            | 184 |                                               | FAMILY MEMBERS PAYING HALF DUES 1,136 |                                  |  |
|                  |     |                                               |                                       |                                  |  |

## MONTHLY MEMBERSHIP PROGRESS REPORT

LOCATION INDIA District 322 G Results as of: 11/30/2022

| Clubs         |               |             |               | Members               |                        |                         |                                                    |
|---------------|---------------|-------------|---------------|-----------------------|------------------------|-------------------------|----------------------------------------------------|
|               | RESULTS FOR   | R 2022-2023 |               | RESULTS FOR 2022-2023 |                        |                         |                                                    |
| QUARTER       | NEW CLUB GOAL | NEW CLUBS   | DROPPED CLUBS | QUARTER MEM           | BER GROWTH NET<br>GOAL | MEMBER GROWTH<br>ACTUAL | DROPPED<br>MEMBERS ACTUAL<br>(including transfers) |
| JULY/AUG/SEPT | 8             | 4           | 3             | JULY/AUG/SEPT         | 150                    | 476                     | 137                                                |
| OCT/NOV/DEC   | 3             | 0           | 0             | OCT/NOV/DEC           | 100                    | 93                      | 47                                                 |
| JAN/FEB/MAR   | 1             | 0           | 0             | JAN/FEB/MAR           | 100                    | 0                       | 0                                                  |
| APR/MAY/JUNE  | 0             | 0           | 0             | APR/MAY/JUNE          | 50                     | 0                       | 0                                                  |